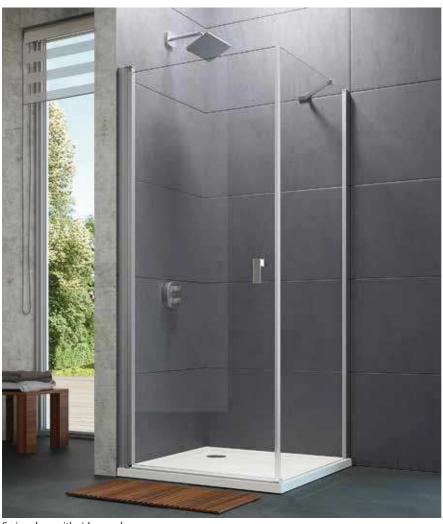

Swing door with side panel

## **Product description**

- For installation in recess and for combination with side panel or as corner entry.
- Partially framed door with one glass panel, opening inwards and outwards. When mounting with side panel for inwards opening, the supplementary set for inwards and outwards opening is required.
- Glazing with 6 mm single-pane safety glass according to DIN EN 12150, optionally with the easy-care HÜPPE Anti-Plaque surface finish.
- Profiles made of high-value anodised aluminium. Handle made of high-quality chrome-plated metal.
- Slopes possible.
- Adjustable in the wall profile 15 mm.
- Tubular hinge with continuously adjustable rise-and-fall mechanism and