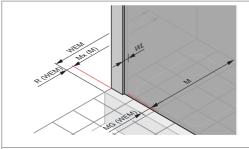

WEM = tray installation dimension (000)

M = Installation dimension middle of glass (001)

Please always specify when ordering.