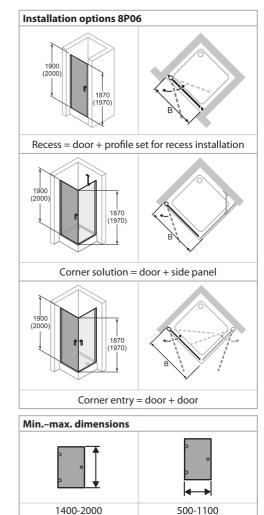

Profile set for recess installation is required for swing doors in recess or door combined with shortened side panel.

For corner solutions swing door with side panel, only outwards opening. Inwards opening also possible with inwards/outwards opening supplementary set.

WEM = tray installation dimension (000)

M = Installation dimension middle of glass (001)

Please always specify when ordering.