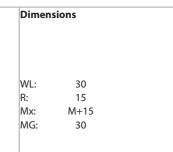

WEM = tray installation dimension (000)

M = Installation dimension middle of glass (001)

Please always specify when ordering.