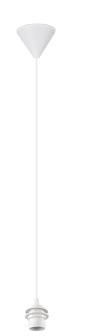

Pendant

# SALA - 359100101

excl. 1x E27 · max. 28W

- Lamp(s) not included
- Adjustable in height

#### **Material construction**

 $\mathsf{Plastic}\cdot\mathsf{White}$ 

**Product dimensions** 

Width: 12cm Height: 20cm Diameter: 6,5cm Weight: 0,2kg