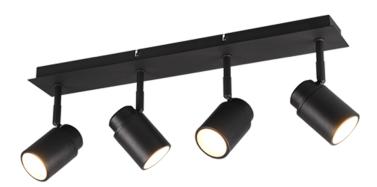

# **ANGELO - 880400432**

excl. 4x GU10 · max. 5W

- IP44
- Lamp(s) not included

Spot it! The classic spotlights in the ANGELO series can be used to skilfully set the scene in living spaces and provide targeted lighting. Thanks to the variably adjustable shades and IP44 splash protection, the wall light is extremely versatile. Whether in the laundry room with a spotlight on the washing machine or in the bathroom with the focus on the mirror - the spotlights in the ANGELO range provide ideal illumination for your living area everywhere. Thanks to the modern design in matt black, the luminaire can be perfectly integrated into many concepts. For energy-saving lighting, it is recommended to use an LED illuminant. These are an optimal alternative to conventional halogen lamps and stand for a high quality of light and energy savings of up to 80%. In addition, LED lamps help you benefit from a long service life, low heat generation and at the same time protect the environment.

## **Material construction**

 $\mathsf{Metal} \cdot \mathsf{Black} \; \mathsf{mat}$ 

## **Product dimensions**

Width: 52cm Height: 9cm Depth: 19cm Weight: 1,4kg

## **Technical data**

Light source: excl. 4x GU10  $\cdot$  max. 5W

operating voltage:  $230V \sim 50Hz$ 

Protection grade: 1 IP classification: IP44