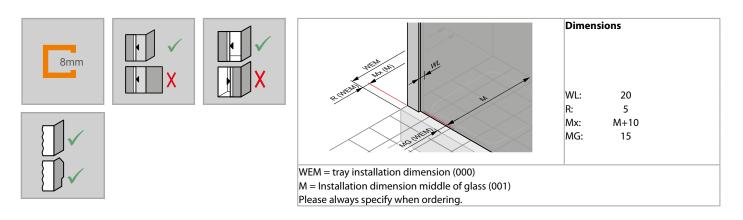

## **Product description**

- For combination with Walk-In.
- Partially framed side panel.
- Glazing with 8 mm single-pane safety glass according to DIN EN 12150, optionally with the easy-care HÜPPE Anti-Plaque surface finish.
- With stabilizer (inside).
- High-quality and especially slim wall profile made of aluminium.
- Slopes/cut-outs possible.
- Adjustable in the wall profile 15 mm.
- Incl. HÜPPE sealing system mounting without visible screws in the area

of the wall profile.

- Sealing according to DIN 14428.
- Made in Germany.
  - Included in delivery: Fastening materials. Installation instructions.
- Ten-year availability guarantee on wear parts after purchase of the product.
- Quality assurance system certified according to DIN EN ISO 9001:2015.
- Energy management certified according to DIN EN 50001:2011.