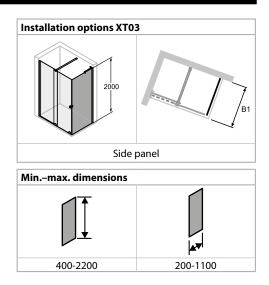

## Xtensa pure, rectangular

Side panel with Walk-In sliding door, 1-panel with fixed segment

## **Product description**

- For combination with Walk-In.
- Partially framed side panel.
- Glazing with 8 mm single-pane safety glass according to DIN EN 12150, optionally with the easy-care HÜPPE Anti-Plaque surface finish.
- With stabilizer (inside).
- High-quality and especially slim wall profile made of aluminium.
- Slopes/cut-outs possible.
- Adjustable in the wall profile 15 mm.
- Incl. HÜPPE sealing system mounting without visible screws in the area