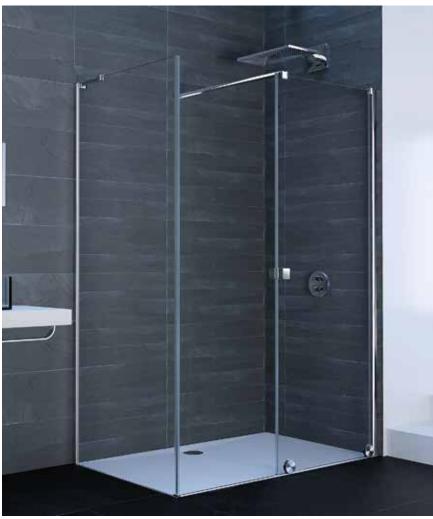

## Xtensa pure, rectangular

Side panel with Walk-In sliding door, 1-panel with fixed segment

## **Product description**

- For combination with Walk-In.
- Partially framed side panel.
- Glazing with 8 mm single-pane safety glass according to DIN EN 12150, optionally with the easy-care HÜPPE Anti-Plaque surface finish.
- With stabilizer (inside).
- High-quality and especially slim wall profile made of aluminium.
- Slopes/cut-outs possible.
- Adjustable in the wall profile 15 mm.
- Incl. HÜPPE sealing system mounting without visible screws in the area