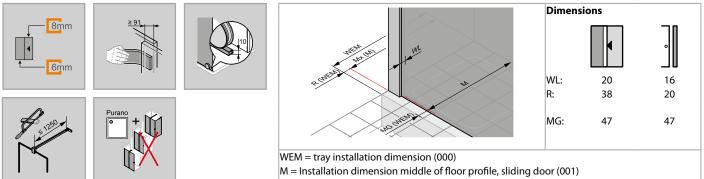

## **Product description**

- Free standing, for installation in a recess or for combination with side panel.
- Partially framed Walk-In with a sliding door segment, opening to one side only, with a partially framed fixed segment.
- Glazing with 6 mm (fixed segment) and 8 mm (door) single-pane safety glass according to DIN EN 12150, optionally with the easy-care HÜPPE Anti-Plaque surface finish.
- Optionally with 90° cross bar or 45° stabilizer (inside).
- High-quality and especially slim wall profile made of aluminium.
- Select+ wall profile and ceiling connection can be ordered optionally.
- Adjustable in the wall profile 12 mm. Additionally up to 200 mm via the overlapping glass elements.
- Incl. HÜPPE sealing system mounting without visible screws in the area
  of the wall profile.

## An even/flat surface of 50 mm must be available.

- Internal flush-fitting roller guides facilitate easy cleaning.
- High-quality roller guides made of polished stainless steel flush-fitting on the inside and adjustable in height.
- Floor profile (height 10 mm).
- Continuous magnetic strips and sealing profiles.
- Sealing according to DIN 14428.
- Made in Germany.
- Ten-year availability guarantee on wear parts after purchase of the product.
- Quality assurance system certified according to DIN EN ISO 9001:2015.
- Energy management certified according to DIN EN 50001:2011.
- Included in delivery: Fastening materials. Cleaningtool. Installation instructions.