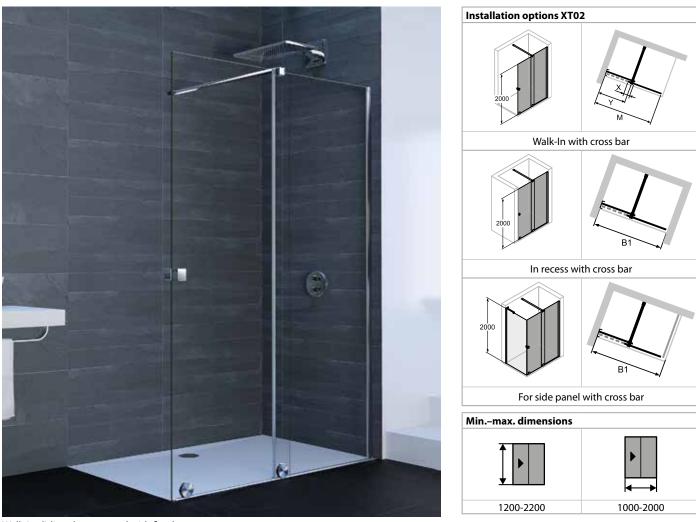

## **Product description**

- Free standing, for installation in a recess or for combination with side panel.
- Partially framed Walk-In with a sliding door segment, opening to one side only, with a partially framed fixed segment.
- Glazing with 6 mm (fixed segment) and 8 mm (door) single-pane safety glass according to DIN EN 12150, optionally with the easy-care HÜPPE Anti-Plaque surface finish.
- Optionally with 90° cross bar or 45° stabilizer (inside).
- High-quality and especially slim wall profile made of aluminium.
- Select+ wall profile and ceiling connection can be ordered optionally.
- Adjustable in the wall profile 12 mm. Additionally up to 200 mm via the overlapping glass elements.
- Incl. HÜPPE sealing system mounting without visible screws in the area
  of the wall profile.

## An even/flat surface of 50 mm must be available.

- Internal flush-fitting roller guides facilitate easy cleaning.
- High-quality roller guides made of polished stainless steel flush-fitting on the inside and adjustable in height.
- Floor profile (height 10 mm).
- Continuous magnetic strips and sealing profiles.
- Sealing according to DIN 14428.
- Made in Germany.
- Ten-year availability guarantee on wear parts after purchase of the product.
- Quality assurance system certified according to DIN EN ISO 9001:2015.
- Energy management certified according to DIN EN 50001:2011.
- Included in delivery: Fastening materials. Cleaningtool. Installation instructions.