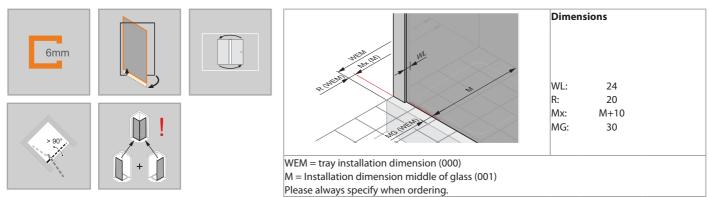

## **Product description**

- For installation in recess and for combination with side panel or as corner entry.
- Partially framed door with one glass panel and fixed segment, opening inwards and outwards. When mounting with side panel for internal opening, the supplementary set for internal and external opening is required.
- Glazing with 6 mm single-pane safety glass according to DIN EN 12150, optionally with the easy-care HÜPPE Anti-Plaque surface finish.
- With stabilizer (inside).
   Desclose and of high value and ised aluminium Handle methods.
- Profiles made of high-value anodised aluminium. Handle made of high-quality chrome-plated metal.
- Slopes/cut-outs possible.
- Adjustable in the wall profile 15 mm.
- Tubular hinge with continuously adjustable rise-and-fall mechanism and 5 mm lifting effect.