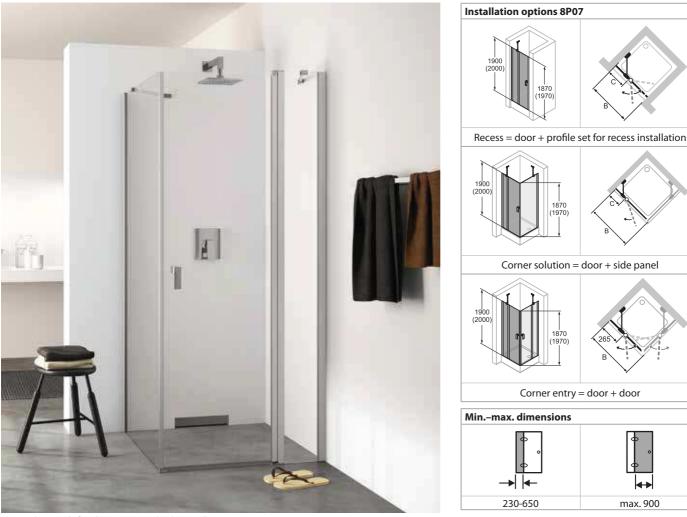

## **Product description**

- For installation in recess and for combination with side panel or as corner entry.
- Partially framed door with one glass panel and fixed segment, opening inwards and outwards. When mounting with side panel for internal opening, the supplementary set for internal and external opening is required.
- Glazing with 6 mm single-pane safety glass according to DIN EN 12150, optionally with the easy-care HÜPPE Anti-Plaque surface finish.
- With stabilizer (inside).
   Desclose and of high value and ised aluminium Handle methods.
- Profiles made of high-value anodised aluminium. Handle made of high-quality chrome-plated metal.
- Slopes/cut-outs possible.
- Adjustable in the wall profile 15 mm.
- Tubular hinge with continuously adjustable rise-and-fall mechanism and 5 mm lifting effect.

Profile set for recess installation is required for swing doors in recess or door combined with shortened side panel. STS: Only outwards opening. Inwards opening also possible with inwards/outwards opening supplementary set. Slopes possible. For recess solutions, always with straight-cut profile on closing side.