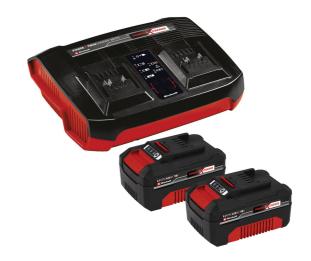

## 2x 4,0Ah & Twincharger Kit

Item No.: 4512112

Ident No.: 21021

Bar Code: 4006825655766

The Einhell 18V 2x 4.0Ah PXC Starter Kit is the ideal basis for starting or expanding the Power X-Change range in your home. A single rechargeable battery and a single charger for all tools not only saves significant costs of buying, universal use also helps protect the environment and provides flexibility. For high Power, long + sustained working time and to use 36V (2x18V) devices, two Batteries are included. The ABS process-controlled active battery management system ensures maximum safety, optimum tool performance, maximum operating time and a maximum service life. The high-speed charging technology means short charging times, and for optimum charging and maximum safety the battery is permanently monitored by a charging management system

## **Technical Data**

- Strømforsyning oplader 220-240 V | 50-60 Hz 18 V - Udgangsspænding oplader

- Ladetid 75min 18 V - Spænding - Batterikapacitet 4000 mAh - Maks. effekt 900 W - Antal batterier 2 Pieces